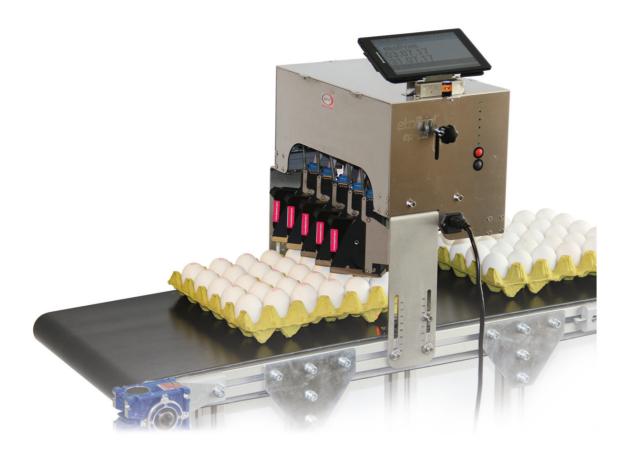

## **EP-205 Egg Coding Machine**

is manufactured for egg producers who produce between 25.000 and 500.000 eggs daily. Machine is presented with 2 meters conveyor belt, android tablet, assembly equipments and 5 pcs HP45 egg coding cartridges.

- ✓ Capacity: Coding 100.000 eggs per hour
- ✓ HP45 termal inkjet technology, 5 and 6 printheads
- ✓ Excellent print quality and performance
- ✓ INNOVATION Easy management with Bluetooth technology and android tablet
- ✓ Stand alone, independent control unit. No need for PC
- ✓ Capable to print up to 4 lines on egg shell
- ✓ INNOVATION Capable to print in all languages (English, Arabic, Chinese, Russian, Japanese and more)
- ✓ Coding brand, logo, farm number, date etc..on egg shell
- ✓ INNOVATION Special mechanical design; Increases the efficiency of the operation, reduces the workload and improves the print quality and performance by making the printing height adjustment very fast and easy with a single move.
- ✓ INNOVATION Special mechanical design; Increases the efficiency of the operation, reduces the workload and improves the print quality and performance by adjusting the distance between the printheads at the same time with a single move according to egg tray sizes.