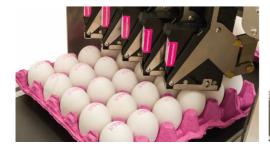

## **EP-205 Egg Coding Machine**

is manufactured for egg producers who produce between 25.000 and 500.000 eggs daily. Machine is presented with 2 meters conveyor belt, android tablet, assembly equipments and 5 pcs HP45 egg coding cartridges.

- ✓ Capacity: Coding 100.000 eggs per hour
- ✓ HP45 termal inkjet technology, 5 and 6 printheads
- ✓ Excellent print quality and performance
- ✓ INNOVATION Easy management with Bluetooth technology and android tablet
- ✓ Stand alone, independent control unit. No need for PC
- ✓ Capable to print up to 4 lines on egg shell
- ✓ INNOVATION Capable to print in all languages (English, Arabic, Chinese, Russian, Japanese and more)
- ✓ Coding brand, logo, farm number, date etc..on egg shell
- ✓ INNOVATION Special mechanical design; Increases the efficiency of the operation, reduces the workload and improves the print quality and performance by making the printing height adjustment very fast and easy with a single move.
- ✓ INNOVATION Special mechanical design; Increases the efficiency of the operation, reduces the workload and improves the print quality and performance by adjusting the distance between the printheads at the same time with a single move according to egg tray sizes.