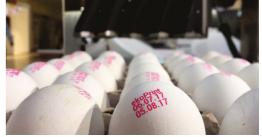

- ✓ Capacity: Coding 100.000 eggs per hour
- ✓ HP45 termal inkjet technology, 5 and 6 printheads
- ✓ Excellent print quality and performance
- ✓ INNOVATION Easy management with Bluetooth technology and android tablet
- ✓ Stand alone, independent control unit. No need for PC
- ✓ Capable to print up to 4 lines on egg shell
- ✓ INNOVATION Capable to print in all languages (English, Arabic, Chinese, Russian, Japanese and more)
- ✓ Coding brand, logo, farm number, date etc..on egg shell
- ✓ INNOVATION Special mechanical design; Increases the efficiency of the operation, reduces the workload and improves the print quality and performance by making the printing height adjustment very fast and easy with a single move.
- ✓ INNOVATION Special mechanical design; Increases the efficiency of the operation, reduces the workload and improves the print quality and performance by adjusting the distance between the printheads at the same time with a single move according to egg tray sizes.